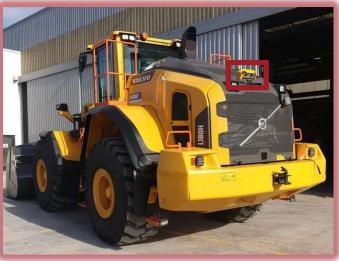

l vehicles



## Better working conditions

Avoids nuisance alarms and alarm fatigue



### **Cost savings**

No costs due to work stoppages, workplace accidents or fatalities





### CO-ACTIVITY GENERATES RISKS

Of people/vehicle collisions















### BLAXTAIR 3 MAIN COMPONENTS





1 Blaxtair <u>captures 3D</u> images:

The stereoscopic sensor looks after the area within its field of view, especially in the vehicle's blind spots.



2) Blaxtair detects:

The processing unit analyses the captured images, recognises and localises people in real time, thanks to artificial intelligence algorithms.



) Blaxtair <u>alerts:</u>

7" color LCD display or LED/Buzzer alerts the driver through visual and audible alarms if a person is detected in the defined danger zone.





























# THANK YOU FOR YOUR ATTENTION



Antoine NOURISSON

anourisson@gearupmaterials.com

Tel HK: +852 6196 3369