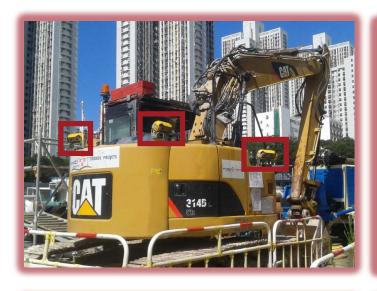

### o Job References:

- (1) Project: CKR (Dragages-Bouygues TP)
  - Location: Ho Man Tin
  - Work Process: Adoption
  - o Year: 2021
- (2) Project: Alliance (Anderson Concrete Limited)
  - Location: Hung Hom
  - Work Process: Adoption Year: 2021

- (3) Project: Cha Kwo Ling Trunk Road T2 (Dragages - Bouygues TP)
  - Location: Kownloon Bay
  - Work Process: Adoption
  - o Year: 2021
- (4) Project: Dao Kee Construction Company Ltd
  - Location: Sheung Wan
  - Work Process: Trial
  - o Year: 2021