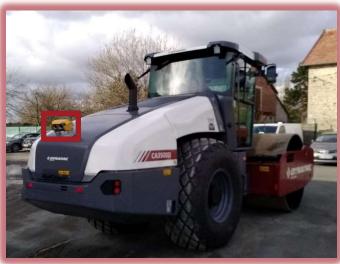

### Product Image:

### ADDITIONAL PRODUCT INFORMATION

Product Name: BLAXTAIR Pedestrian / Machinery Anti-collision camera

o Code: PA20-020