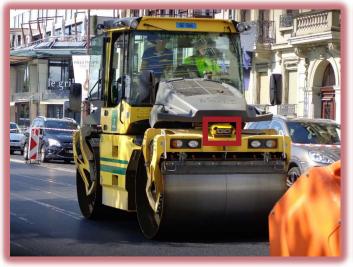

### Product Image:

### Technology Used:

 Using Artificial Intelligence (AI) technology, distinguishes a person from an obstacle/object and alerts the driver to the danger in real time

### BLAXTAIR 3 MAIN COMPONENTS

1 Blaxtair <u>captures 3D</u> images:

The stereoscopic sensor looks after the area within its field of view, especially in the vehicle's blind spots.

2) Blaxtair detects:

The processing unit analyses the captured images, recognises and localises people in real time, thanks to artificial intelligence algorithms.

) Blaxtair <u>alerts:</u>

7" color LCD display or LED/Buzzer alerts the driver through visual and audible alarms if a person is detected in the defined danger zone.