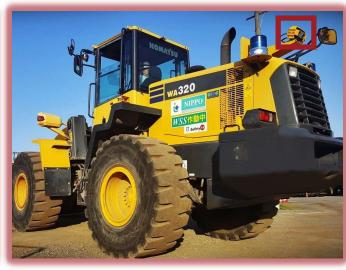

### Product Image:

### Technology Used:

 Using Artificial Intelligence (AI) technology, distinguishes a person from an obstacle/object and alerts the driver to the danger in real time

### BLAXTAIR 3 MAIN COMPONENTS

1 Blaxtair <u>captures 3D</u> images:

The stereoscopic sensor looks after the area within its field of view, especially in the vehicle's blind spots.

2) Blaxtair detects:

The processing unit analyses the captured images, recognises and localises people in real time, thanks to artificial intelligence algorithms.

) Blaxtair <u>alerts:</u>

7" color LCD display or LED/Buzzer alerts the driver through visual and audible alarms if a person is detected in the defined danger zone.