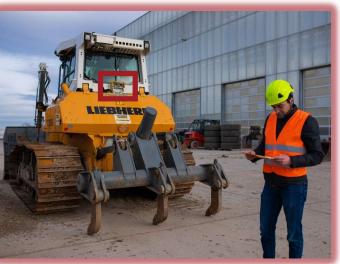

### o Job References:

- (1) Project: CKR (Dragages-Bouygues TP)
  - Location: Ho Man Tin
  - Work Process: Adoption
  - o Year: 2021
- (2) Project: Alliance (Anderson Concrete Limited)
  - Location: Hung Hom
  - Work Process: Adoption Year: 2021

- (3) Project: Cha Kwo Ling Trunk Road T2 (Dragages - Bouygues TP)
  - Location: Kownloon Bay
  - Work Process: Adoption
  - o Year: 2021
- (4) Project: Dao Kee Construction Company Ltd
  - Location: Sheung Wan
  - Work Process: Trial
  - o Year: 2021