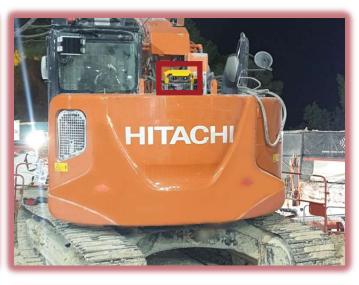

vehicles



## Better working conditions

Avoids nuisance alarms and alarm fatigue



### **Cost savings**

No costs due to work stoppages, workplace accidents or fatalities





### CO-ACTIVITY GENERATES RISKS

Of people/vehicle collisions















### BLAXTAIR 3 MAIN COMPONENTS





1 Blaxtair <u>captures 3D</u> images:

The stereoscopic sensor looks after the area within its field of view, especially in the vehicle's blind spots.



2) Blaxtair detects:

The processing unit analyses the captured images, recognises and localises people in real time, thanks to artificial intelligence algorithms.



) Blaxtair <u>alerts:</u>

7" color LCD display or LED/Buzzer alerts the driver through visual and audible alarms if a person is detected in the defined danger zone.





























# THANK YOU FOR YOUR ATTENTION



Antoine NOURISSON

anourisson@gearupmaterials.com

Tel HK: +852 6196 3369