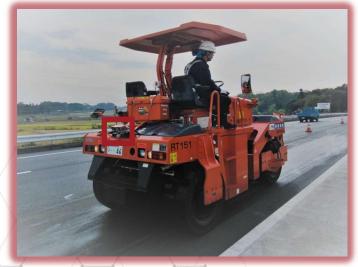

### Product Image:

### Technology Used:

 Using Artificial Intelligence (AI) technology, distinguishes a person from an obstacle/object and alerts the driver to the danger in real time

### BLAXTAIR 3 MAIN COMPONENTS

1 Blaxtair <u>captures 3D</u> images:

The stereoscopic sensor looks after the area within its field of view, especially in the vehicle's blind spots.

2) Blaxtair detects:

The processing unit analyses the captured images, recognises and localises people in real time, thanks to artificial intelligence algorithms.

) Blaxtair <u>alerts:</u>

7" color LCD display or LED/Buzzer alerts the driver through visual and audible alarms if a person is detected in the defined danger zone.