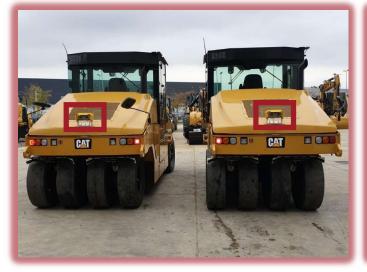

ial vehicles



## Better working conditions

Avoids nuisance alarms and alarm fatigue



### **Cost savings**

No costs due to work stoppages, workplace accidents or fatalities





### CO-ACTIVITY GENERATES RISKS

Of people/vehicle collisions















### BLAXTAIR 3 MAIN COMPONENTS





1 Blaxtair <u>captures 3D</u> images:

The stereoscopic sensor looks after the area within its field of view, especially in the vehicle's blind spots.



2) Blaxtair detects:

The processing unit analyses the captured images, recognises and localises people in real time, thanks to artificial intelligence algorithms.



) Blaxtair <u>alerts:</u>

7" color LCD display or LED/Buzzer alerts the driver through visual and audible alarms if a person is detected in the defined danger zone.





























# THANK YOU FOR YOUR ATTENTION



Antoine NOURISSON

anourisson@gearupmaterials.com

Tel HK: +852 6196 3369