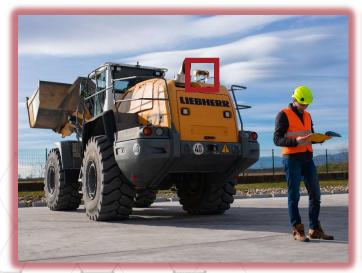

hicles



## Better working conditions

Avoids nuisance alarms and alarm fatigue



### **Cost savings**

No costs due to work stoppages, workplace accidents or fatalities





### CO-ACTIVITY GENERATES RISKS

Of people/vehicle collisions















### BLAXTAIR 3 MAIN COMPONENTS





1 Blaxtair <u>captures 3D</u> images:

The stereoscopic sensor looks after the area within its field of view, especially in the vehicle's blind spots.



2) Blaxtair detects:

The processing unit analyses the captured images, recognises and localises people in real time, thanks to artificial intelligence algorithms.



) Blaxtair <u>alerts:</u>

7" color LCD display or LED/Buzzer alerts the driver through visual and audible alarms if a person is detected in the defined danger zone.





























# THANK YOU FOR YOUR ATTENTION



Antoine NOURISSON

anourisson@gearupmaterials.com

Tel HK: +852 6196 3369