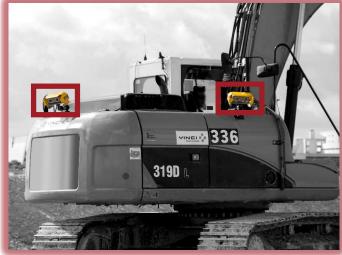

### Product Image:

### ADDITIONAL PRODUCT INFORMATION

Product Name: BLAXTAIR Pedestrian / Machinery Anti-collision camera

o Code: PA20-020