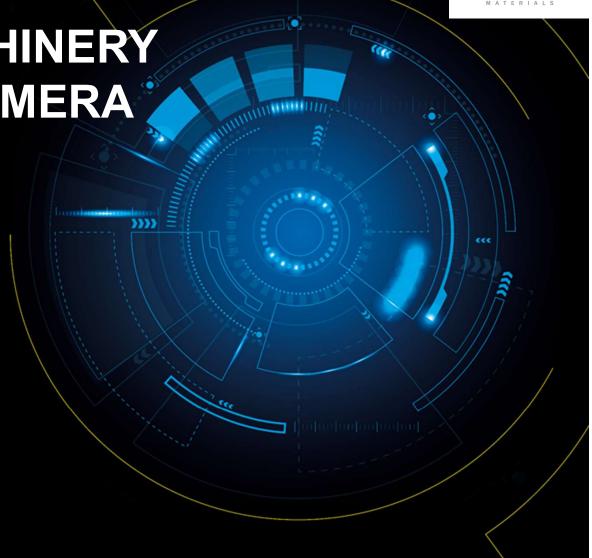

### BLAXTAIR 3 MAIN COMPONENTS

1 Blaxtair <u>captures 3D</u> images:

The stereoscopic sensor looks after the area within its field of view, especially in the vehicle's blind spots.

2) Blaxtair detects:

The processing unit analyses the captured images, recognises and localises people in real time, thanks to artificial intelligence algorithms.

) Blaxtair <u>alerts:</u>

7" color LCD display or LED/Buzzer alerts the driver through visual and audible alarms if a person is detected in the defined danger zone.