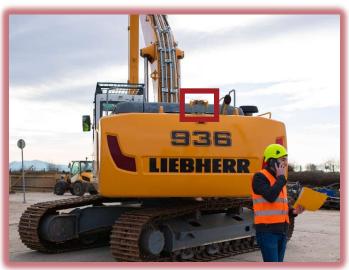

### Product Image:

### Technology Used:

 Using Artificial Intelligence (AI) technology, distinguishes a person from an obstacle/object and alerts the driver to the danger in real time

### BLAXTAIR 3 MAIN COMPONENTS

1 Blaxtair <u>captures 3D</u> images:

The stereoscopic sensor looks after the area within its field of view, especially in the vehicle's blind spots.

2) Blaxtair detects:

The processing unit analyses the captured images, recognises and localises people in real time, thanks to artificial intelligence algorithms.

) Blaxtair <u>alerts:</u>

7" color LCD display or LED/Buzzer alerts the driver through visual and audible alarms if a person is detected in the defined danger zone.