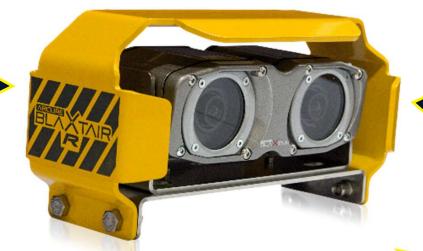

### Product Image:

### BLAXTAIR 3 MAIN COMPONENTS

1 Blaxtair <u>captures 3D</u> images:

The stereoscopic sensor looks after the area within its field of view, especially in the vehicle's blind spots.

2) Blaxtair detects:

The processing unit analyses the captured images, recognises and localises people in real time, thanks to artificial intelligence algorithms.

) Blaxtair <u>alerts:</u>

7" color LCD display or LED/Buzzer alerts the driver through visual and audible alarms if a person is detected in the defined danger zone.