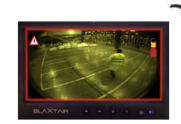

### Product Image:

) Blaxtair <u>alerts:</u>

7" color LCD display or LED/Buzzer alerts the driver through visual and audible alarms if a person is detected in the defined danger zone.