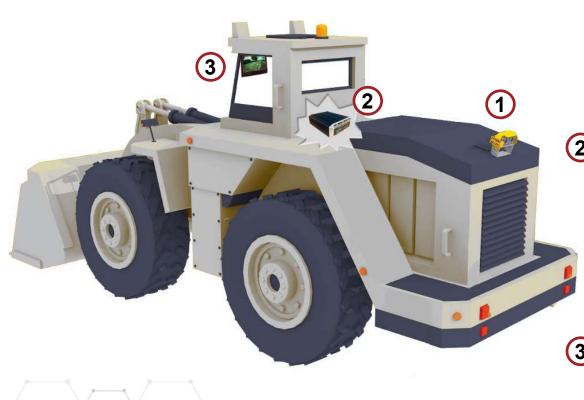

### BLAXTAIR 3 MAIN COMPONENTS

1 Blaxtair <u>captures 3D</u> images:

The stereoscopic sensor looks after the area within its field of view, especially in the vehicle's blind spots.

2) Blaxtair detects:

The processing unit analyses the captured images, recognises and localises people in real time, thanks to artificial intelligence algorithms.

) Blaxtair <u>alerts:</u>

7" color LCD display or LED/Buzzer alerts the driver through visual and audible alarms if a person is detected in the defined danger zone.