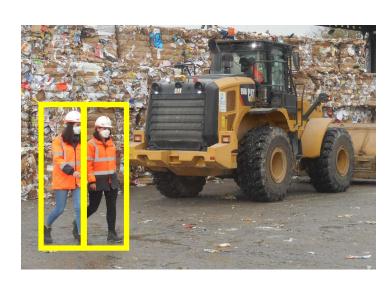

onitoring system that alerts the truck's driver to the danger without unnecessary alarms. The aims of using this solution is to avoid zer o accident on any industrial sites.

o First Launch Date: 2021



### **BLAXTAIR BENEFITS - SAFETY**







# Enhanced people safety

Differentiates pedestrians and obstacles



### **Highly robust**

Operational in harsh environments



# Increased productivity

Only triggers relevant alerts





### Easy to install Plug&Play system



### **Flexible**

Compatible with all types and brands of industrial vehicles



## Better working conditions

Avoids nuisance alarms and alarm fatigue



### **Cost savings**

No costs due to work stoppages, workplace accidents or fatalities





### CO-ACTIVITY GENERATES RISKS

Of people/vehicle collisions















### BLAXTAIR 3 MAIN COMPONENTS





1 Blaxtair <u>captures 3D</u> images:

The stereoscopic sensor looks after the area within its field of view, especially in the vehicle's blind spots.



2) Blaxtair detects:

The processing unit analyses the captured images, recognises and localises people in real time, thanks to artificial intelligence algorithms.



) Blaxtair <u>alerts:</u>

7" color LCD display or LED/Buzzer alerts the driver through visual and audible alarms if a person is detected in the defined danger zone.





























# THANK YOU FOR YOUR ATTENTION



Antoine NOURISSON

anourisson@gearupmaterials.com

Tel HK: +852 6196 3369