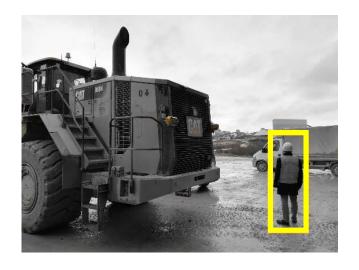

### Technology Used:

 Using Artificial Intelligence (AI) technology, distinguishes a person from an obstacle/object and alerts the driver to the danger in real time

# Enhanced people safety

Differentiates pedestrians and obstacles

### CO-ACTIVITY GENERATES RISKS

Of people/vehicle collisions