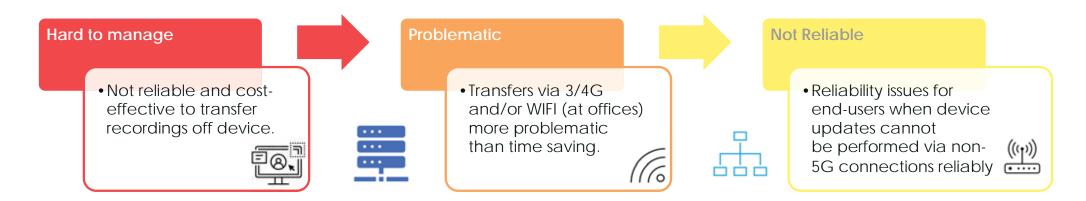

nd incident list

# **PROPOSED SOLUTION**

USER CONFIGURABLE ALERTS & INCIDENT'S PHOTOS CAPTURES





# HARDWARE INSTALLATION

**DEVICES MANAGEMENT & NOTIFICATION FOR MULTI-SITE USAGE** 



KACSA v2.0 Installation Position

Customized Antenna





# **ADDITIONAL EXPANSIONS**



#### CONNECT TO OTHER KARTA-X PRODUCTS

#### Connect to:

- KACSA site level safety reporting such as:
  - Zone-based AI & worker activity reporting
  - Detection trending & heatmaps
  - Safety indicators & targets
  - Advanced analytics for data collection & compilation
  - Worker location & more
- KALPA customizable smart light-based sensor & IoT device

# AI MODEL UPDATE TIMELINE COMPARISON





## **5G BASED**



STRATEGIC PARTNER WITH CHINA MOBILE HONG KONG COMPANY LIMITED

#### **Problem of Offline Devices**



#### **Solution**

- ☐ Installing MEC devices equipped with 5G modules on cranes.
- ☐ IP based CCTV cameras will be directly connected to the MEC devices.
- □ All Al processing will be performed locally on the MEC with Al triggered video clips (worker proximity alerts and PPE non-compliance alerts), sent to the cloud via 5G.









# THANKYOU © All rights reserved to Karta-X Technologies Limited and its affiliates ("Karta-X").