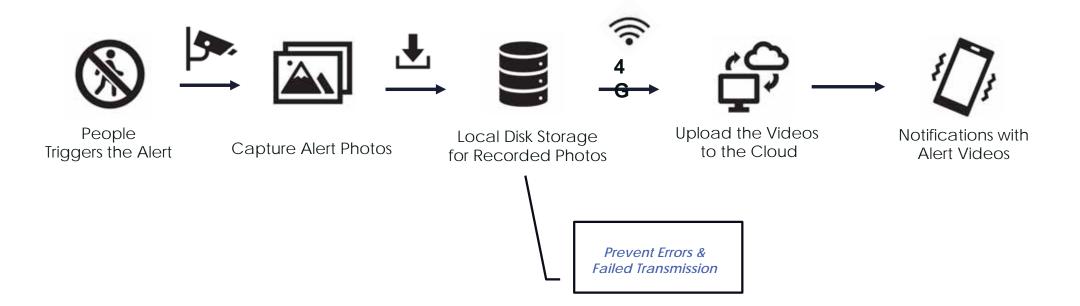

# **PROPOSED SOLUTION**

USER CONFIGURABLE ALERTS & INCIDENT'S PHOTOS CAPTURES

#### **Problem of Offline Devices**

#### **Solution**

- ☐ Installing MEC devices equipped with 5G modules on cranes.
- ☐ IP based CCTV cameras will be directly connected to the MEC devices.
- □ All Al processing will be performed locally on the MEC with Al triggered video clips (worker proximity alerts and PPE non-compliance alerts), sent to the cloud via 5G.