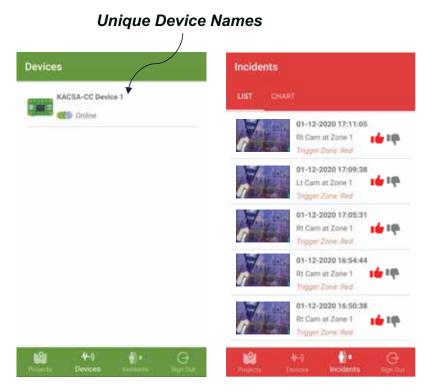

## MOBILE PHONE AND TABLET APPLICATIONS

COMPLETE FUNCTIONALITY FOR MULTI-SITE USAGE

Login Credentials

Device Management

Project Tabs

Incident Viewer

Daily Incident Count Charts

#### **DEVICES MANAGEMENT & NOTIFICATION FOR MULTI-SITE USAGE**

Different Login credentials to access specific Sites/Project

Easily switch to various Active/Inactive sites

Automatically connects to Corresponding Devices list and incident list