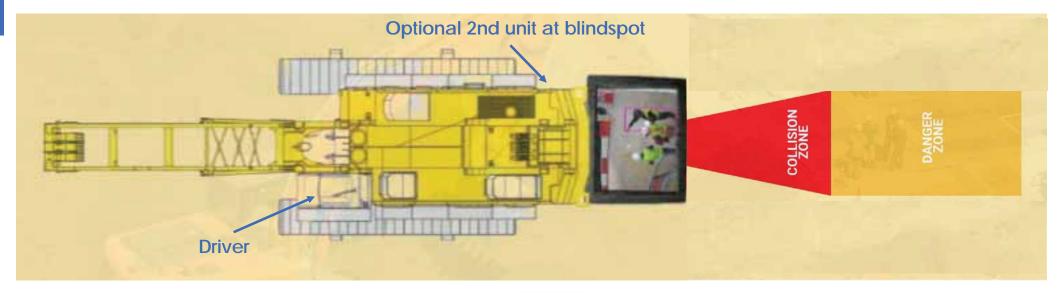

#### Live Monitor x1

Worker detection & PPE compliance detection

#### **Detection Zone**

Adjustable Danger and Collision Zone