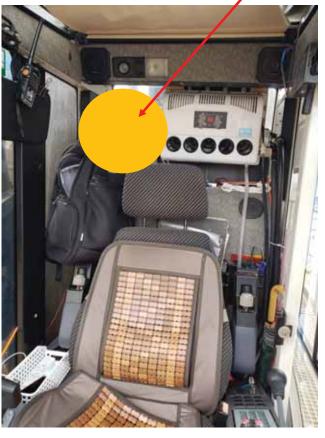

# HARDWARE INSTALLATION

**DEVICES MANAGEMENT & NOTIFICATION FOR MULTI-SITE USAGE** 

KACSA v2.0 Installation Position

Customized Antenna