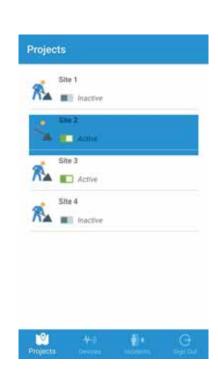

#### **DEVICES MANAGEMENT & NOTIFICATION FOR MULTI-SITE USAGE**

Different Login credentials to access specific Sites/Project

Easily switch to various Active/Inactive sites

Automatically connects to Corresponding Devices list and incident list