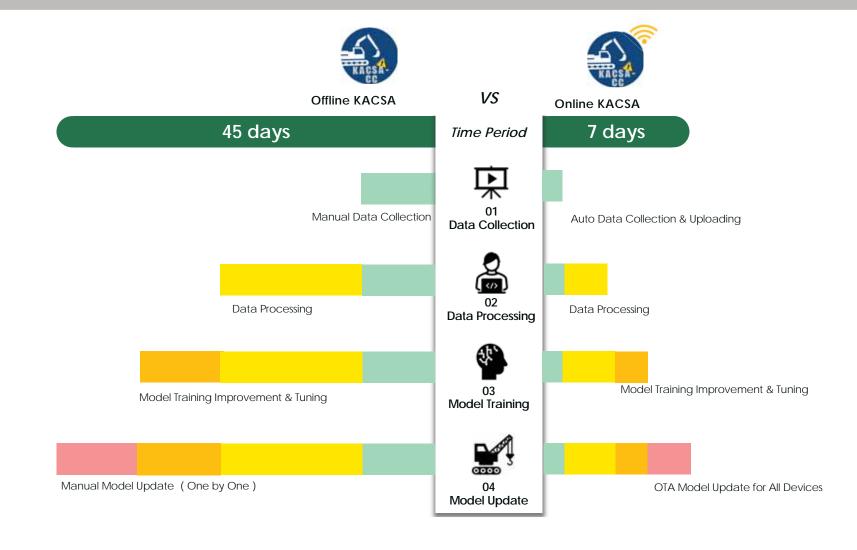

Sites/Project



Easily switch to various Active/Inactive sites



Automatically connects to Corresponding Devices list and incident list

# **PROPOSED SOLUTION**

USER CONFIGURABLE ALERTS & INCIDENT'S PHOTOS CAPTURES





# HARDWARE INSTALLATION

**DEVICES MANAGEMENT & NOTIFICATION FOR MULTI-SITE USAGE** 



KACSA v2.0 Installation Position

Customized Antenna





# **ADDITIONAL EXPANSIONS**



#### CONNECT TO OTHER KARTA-X PRODUCTS

#### Connect to:

- KACSA site level safety reporting such as:
  - Zone-based AI & worker activity reporting
  - Detection trending & heatmaps
  - Safety indicators & targets
  - Advanced analytics for data collection & compilation
  - Worker location & more
- KALPA customizable smart light-based sensor & IoT device

# AI MODEL UPDATE TIMELINE COMPARISON





## **5G BASED**



STRATEGIC PARTNER WITH CHINA MOBILE HONG KONG COMPANY LIMITED

#### **Problem of Offline Devices**



#### **Solution**

- ☐ Installing MEC devices equipped with 5G modules on cranes.
- ☐ IP based CCTV cameras will be directly connected to the MEC devices.
- □ All Al processing will be performed locally on the MEC with Al triggered video clips (worker proximity alerts and PPE non-compliance alerts), sent to the cloud via 5G.









# THANKYOU © All rights reserved to Karta-X Technologies Limited and its affiliates ("Karta-X").