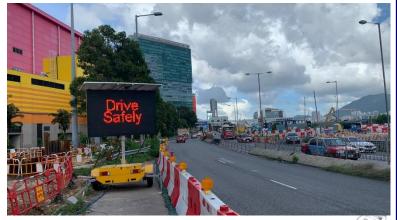

# **Adoption Example**

- Project for Illustration: HY/2018/02, Kai Tak, 2020
- Work Process: Construction
- Use / Function in project:
  - Provide safety reminders to the drivers on the roadside
  - Mobile trailer design and customize content allows multiple usage on site
- Project for Illustration: NL/2017/03, Tung Chung, 2020
- Work Process: Construction
- Use / Function in project:
  - Provide safety reminders to drivers on site
  - Deliver messages to workers on site
  - Mobile trailer design and customize content allows multiple usage on site

Remarks: The screen flickers due to the unsynchronized of the display board and the recording device. There is no flickering that can be seen with the bare eye.