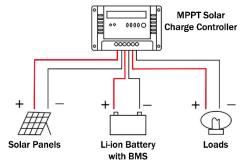

### **Innovative Features**

- Core Technology: Advanced Solar Charging System and LED Lens Design
- Comparison with current practice and popular models:
  - Energy self-sufficient device
  - Advanced Solar Charging System
  - Advanced LED Lens Design allows extended visible angle
  - Clear and distinct notice under rough weather condition
  - Allows off-site updating (IOS)
  - Customized content
  - Mobile trailer design
  - Adjustable height
  - Compact size
  - Real-time monitoring camera (Optional)

Advanced Solar Charging System

Advanced LED Lens Design