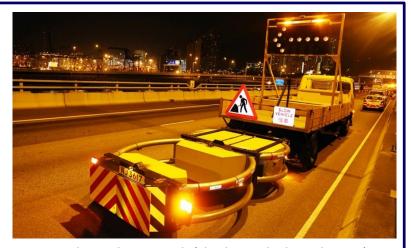

e content allows multiple usage on site







Remarks: The screen flickers due to the unsynchronized of the display board and the recording device. There is no flickering that can be seen with the bare eye.

## **Benefits**

- Improve Safety by:
  - Delivering messages immediately
  - Unmanned traffic control device
  - Higher brightness and more conspicuous of the display board, less possible to cause traffic accident
  - Clear and distinct notice under rough weather condition
- Improve Productivity by:
  - Customized content allows reduction of signage board required
  - Mobile trailer design and customize content for convenient application
  - Fewer adverse impacts to the traffic flow due to the compact size
- Improve Environmental by:
  - Using renewable energy
  - Smaller footprint



Traditional approach (shadow vehicle with TMA)



Adoption of SMB(T)-P20



## **Certificates**

#### Product complied with:

- EN 12966 for Europe Variable Message Signs Standard
- EN 50293 for Europe Electromagnetic Compatibility Requirements to Road
  Traffic Signal Systems

Ensure safety on visual and electrical performance of the Solar Message Board SMB(T)-P20