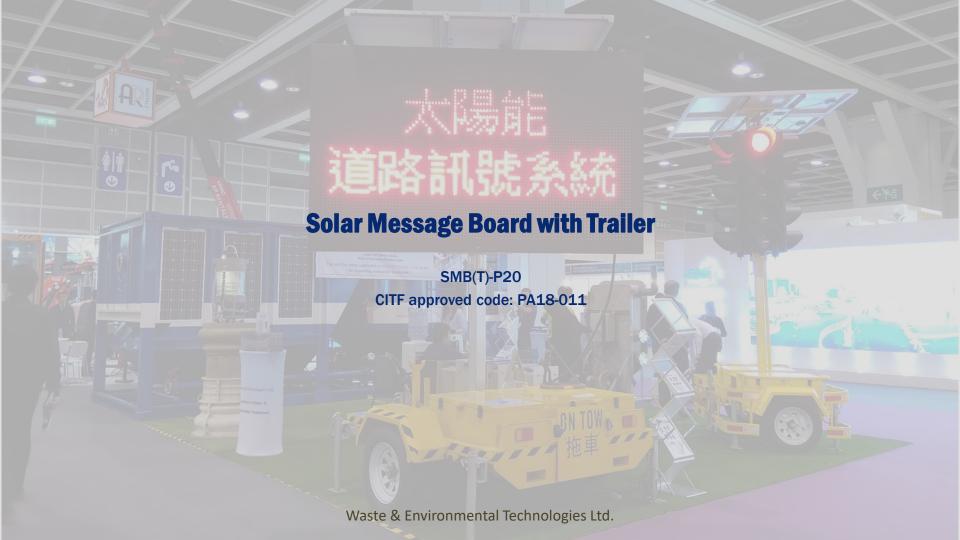

## **Product Presentation**

Applicant Name: Waste & Environmental Technologies Ltd.

Product Name: Solar Message Board SMB(T)-P20

Trailer Dimension : 2943 x 2050 x 2775 mm (L x W x H)

(Adjustable Height up to 3.8m)

Display Dimension: 1440 x 2240 mm (H x W)

Weight: 1200 kg

- Core Function: Solar-powered variable message board of trailer design with remote control for construction sites
- Technology Used:
  - Photovoltaic Charging and Power Supply System
  - Advanced Optical Lens LED Design
  - Web-based Control System
  - Automatic Ambient Light Responding System
- Construction Process involved: Construction Phase
- Key Improvement In Construction Process:
  - Safety
  - Productivity
  - Environmental
- Job Reference:
  - HY/2018/02 , Kai Tak, adoption, 2020
  - NL/2017/03, Tung Chung, adoption, 2020