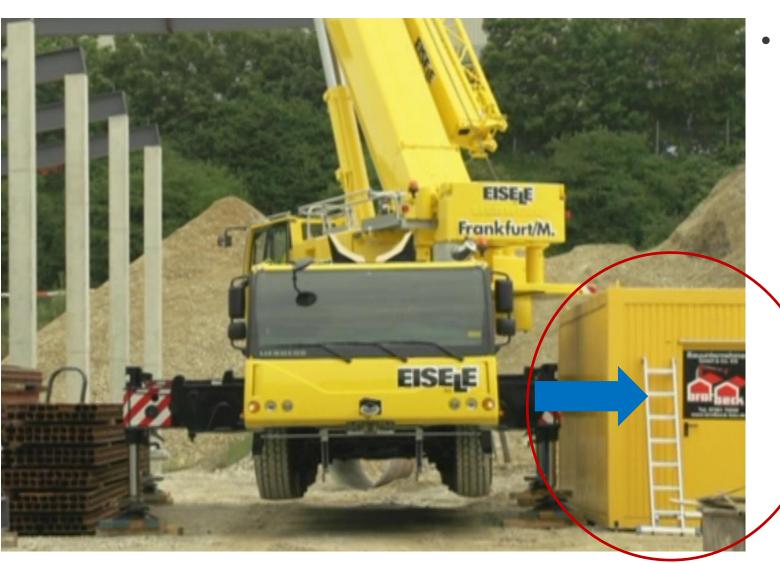

# VarioBase<sup>®</sup> Maximium Quality

 A lot of manpower to rearrange the job site situation in order to extend the support base in full length