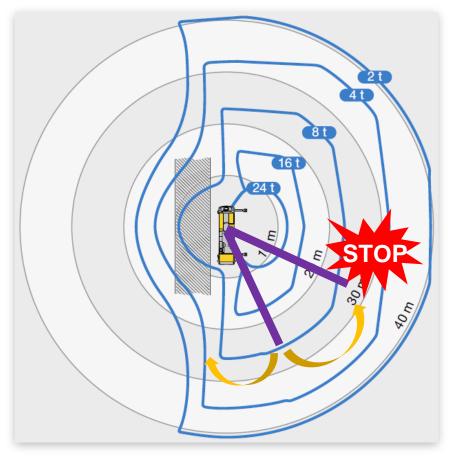

# VarioBase<sup>®</sup> Maxmium safety

Over weight from rear

## VarioBase® Maximum safety

- The extension of orgiger support base is according to the environment of the job site
- The system can monitor the safe working load on a real time basis
- It could give safety ale the crane to stop when overload occurs unless it returns to the safe position.
- driver can concentrate fully on the operation