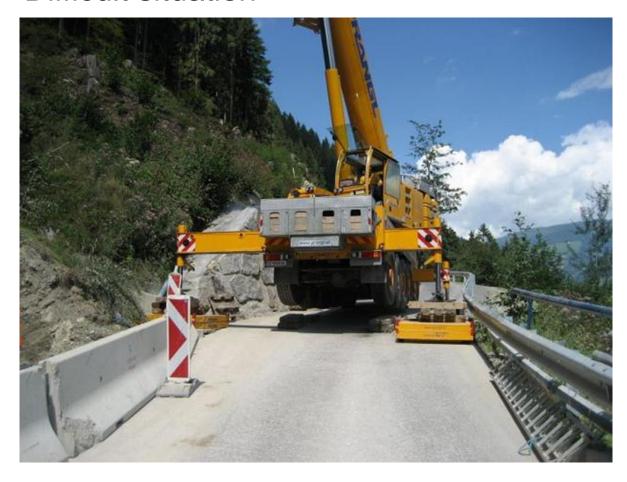

### Liebherr (HKG) Limited

Present for CITF: PA-213



### Mobile crane with VarioBase ®

First Launch date March 2020 in Hong Kong



LTM 1120-4.1

Max. capacity: 120 t Max. hook height: 94 m Max. radius: 64 m



### The Liebherr-Werk Ehingen GmbH



Year of foundation 1969

Turnover LWE (2019) 2.092 million €

Employees 3.526

Total Area 885.000 m<sup>2</sup>

Covered area 240.000 m<sup>2</sup>





### VarioBase®

- General practice
- Outrigger support fully extended





# VarioBase®

### Difficult situation







# VarioBase<sup>®</sup> Maxmium safety

Over weight from rear





### VarioBase<sup>®</sup>

- Principle
- Input of load from support cylinders and measure the length of support bases
- Calculate the entirely the crane configuration
- Guarantee the operation in safe condition





## VarioBase® Maximum safety

- The extension of orgiger support base is according to the environment of the job site
- The system can monitor the safe working load on a real time basis
- It could give safety ale the crane to stop when overload occurs unless it returns to the safe position.
- driver can concentrate fully on the operation





#### LTM 1130-5.1





# VarioBase<sup>®</sup> Maximium Quality



 A lot of manpower to rearrange the job site situation in order to extend the support base in full