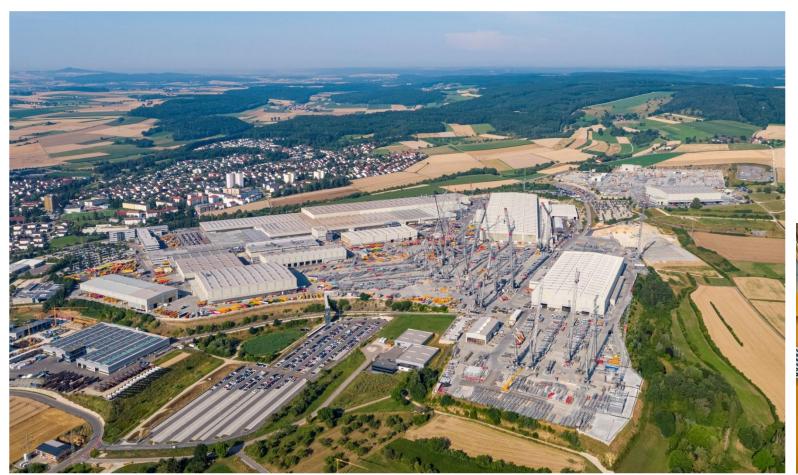

### The Liebherr-Werk Ehingen GmbH

Year of foundation 1969

Turnover LWE (2019) 2.092 million €

Employees 3.526

Total Area 885.000 m<sup>2</sup>

Covered area 240.000 m<sup>2</sup>