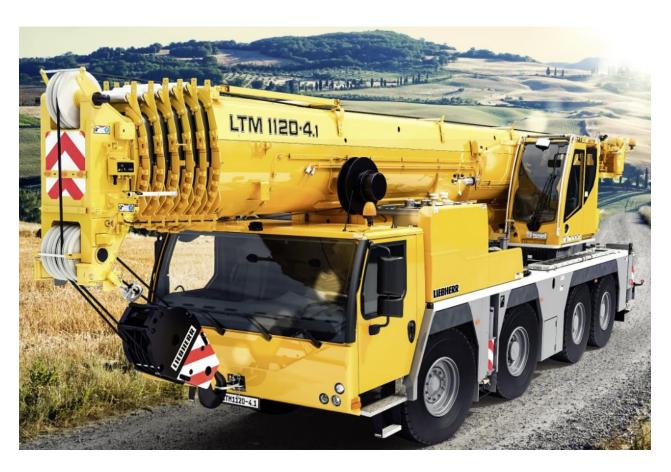

### Mobile crane with VarioBase ®

First Launch date March 2020 in Hong Kong

LTM 1120-4.1

Max. capacity: 120 t Max. hook height: 94 m Max. radius: 64 m