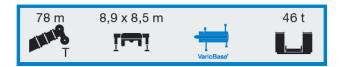

### Mobile crane with VarioBase ®

First Launch date March 2020 in Hong Kong

LTM 1120-4.1

Max. capacity: 120 t Max. hook height: 94 m Max. radius: 64 m

### VarioBase®

- General practice
- Outrigger support fully extended

# VarioBase®