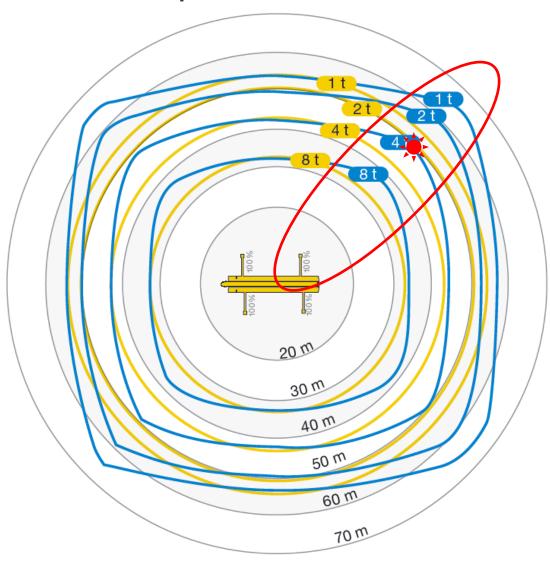

#### LTM 1300-6.2

2 tons @ 50 m

With VarioBase

4 tons @ 50m

# VarioBase® **Environmental friendly**

LTM 1300-6.2 with VarioBase

- LTM 1450-8.1
- 3.4 tons @ 50m
- 4.1 tons @ 48m