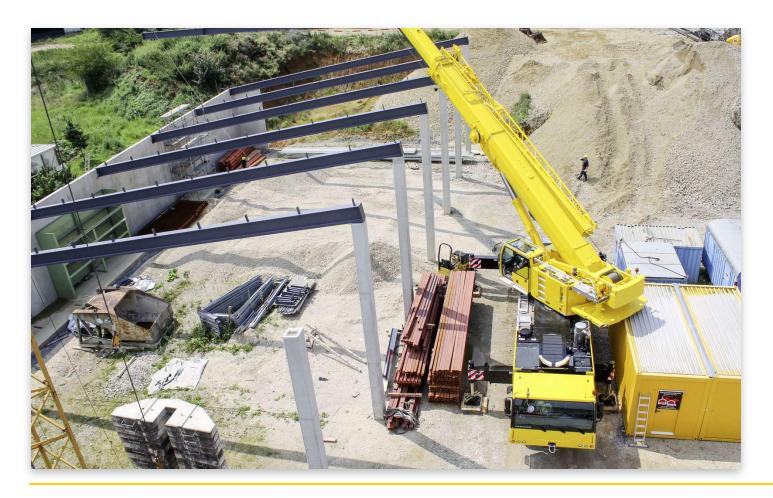

### Mobile crane with VarioBase ®

First Launch date March 2020 in Hong Kong

LTM 1120-4.1

Max. capacity: 120 t Max. hook height: 94 m Max. radius: 64 m