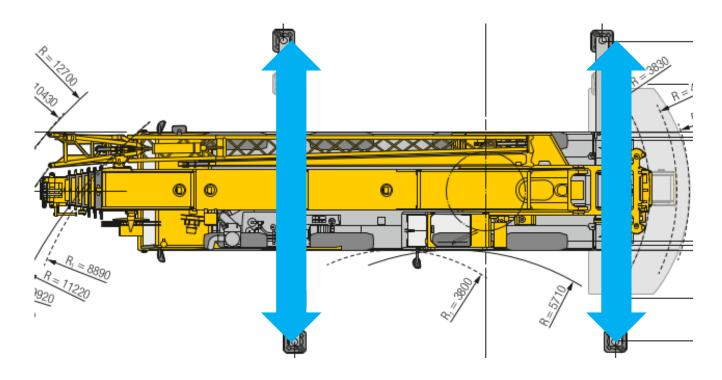

### VarioBase®

- General practice
- Outrigger support fully extended

### VarioBase<sup>®</sup>

- Principle
- Input of load from support cylinders and measure the length of support bases
- Calculate the entirely the crane configuration
- Guarantee the operation in safe condition