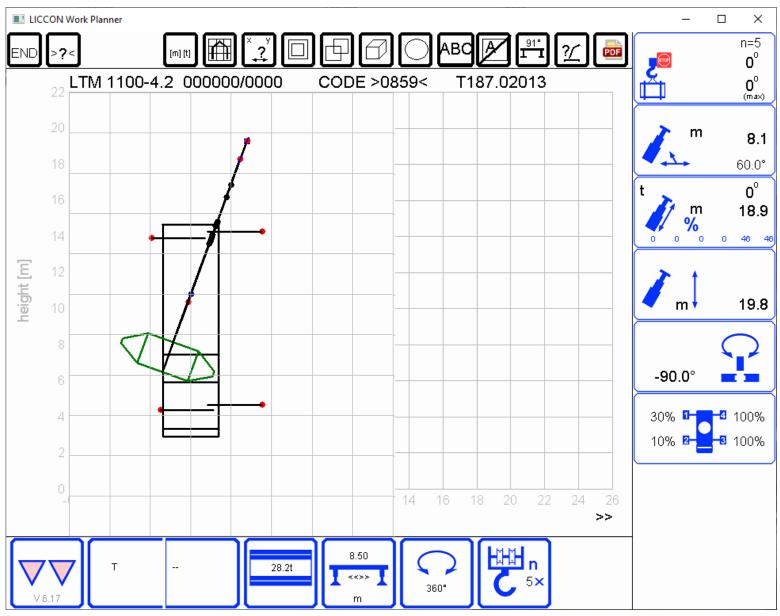

### VarioBase<sup>®</sup>

- Principle
- Input of load from support cylinders and measure the length of support bases
- Calculate the entirely the crane configuration
- Guarantee the operation in safe condition

## VarioBase® Maximum safety

- The extension of orgiger support base is according to the environment of the job site
- The system can monitor the safe working load on a real time basis
- It could give safety ale the crane to stop when overload occurs unless it returns to the safe position.
- driver can concentrate fully on the operation