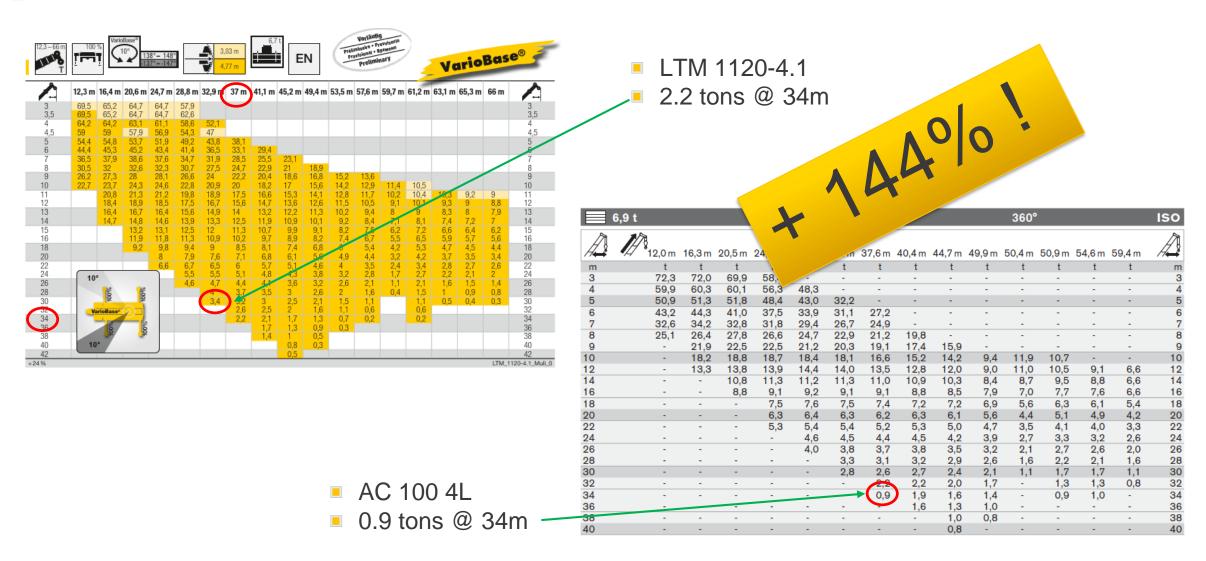

safety

- The extension of orgiger support base is according to the environment of the job site
- The system can monitor the safe working load on a real time basis
- It could give safety ale the crane to stop when overload occurs unless it returns to the safe position.
- driver can concentrate fully on the operation





#### LTM 1130-5.1





# VarioBase<sup>®</sup> Maximium Quality



 A lot of manpower to rearrange the job site situation in order to extend the support base in full length



# VarioBase<sup>®</sup> Maximum productive



#### LTM 1300-6.2



2 tons @ 50 m

With VarioBase



4 tons @ 50m



# VarioBase® **Environmental friendly**





LTM 1300-6.2 with VarioBase



- LTM 1450-8.1
- 3.4 tons @ 50m
- 4.1 tons @ 48m



### VarioBase® LTM 1120-4.1 with VarioBase vs AC100 4L



# VarioBase

Innovation awards & patent

- VarioBase® won
- the LLEAP-Award in the USA
- Award of Excellence in the safety category in Europe ESTA
- Baublatt Öster







Patent of

(12)

- Reg. No. 4906620, registered Mar 1 2016 in US
- EP 1925586 B1, registered Mar 2013 in EU





EP 1 925 586 B1

**EUROPÄISCHE PATENTSCHRIFT** 

(45) Veröffentlichungstag und Bekanntmachung des Hinweises auf die Patenterteilung: 16.01.2013 Patentblatt 2013/03

B66C 23/90 (2006.01)

# VarioBase

Anited States of America

United States Patent and Trademark Office

Reg. No. 4,906,620 Registered Mar. 1, 2016 89584 EHINGEN

LIEBHERR-WERK EHINGEN GMBH (FED REP GERMANY GMBH) DR.-HANS-LIEBHERR-STR. 1 FED REP GERMANY



## VarioBase<sup>®</sup>

### Thank you very much



Copyright Liebherr 2015