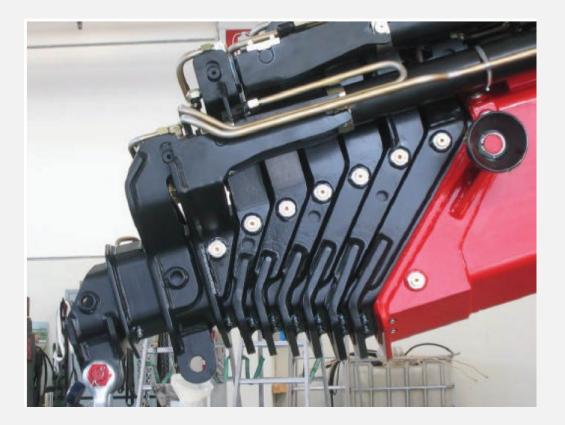

# ENHANCE PRODUCTIVITY: 10 HYDRAULIC EXTENSIONS

Key Improvement in Construction Process:
Productivity:
10 Hydraulic Extensions