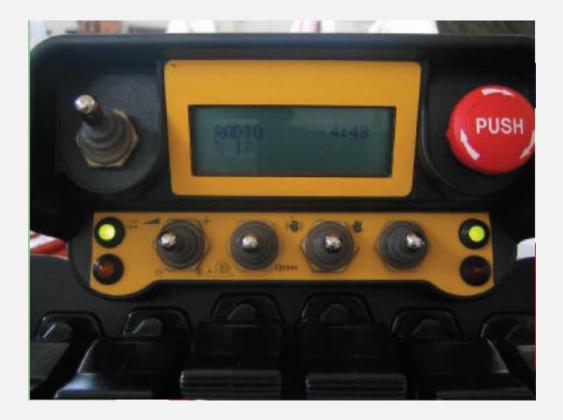

### ENHANCE PRODUCTIVITY: ECM4 & CAN BUS HEATRONIC RADIO CONTROL

Key Improvement in Construction Process:

• Productivity:

ECM4 & CAN BUS Heatronic Radio Control