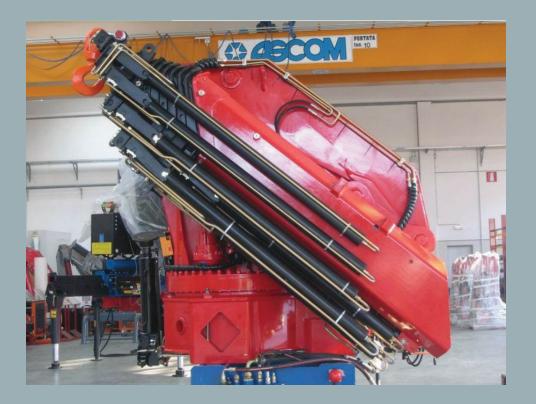

## PRODUCT PRESENTATION

Applicant Name:Truck-mounted cranes Product Name: Fili Ferrari 990 Specification:THE ONLY CRANE WITH 10 HYDRAULIC EXTENSIONS

#### • Core Functions:

A flexible solution provide by F.lli Ferrari Cranes for the construction industry. With precision and

easy to operate crane solutions F.lli Ferrari is the added value to deal with your workload.

- Key Improvement in Construction Process:
- □ Productivity:
- ECM4 & CAN BUS Hetronic Radio Control
- 10 Hydraulic Extensions
- □ Safety
- Negative Angle Between 1st & 2nd Booms