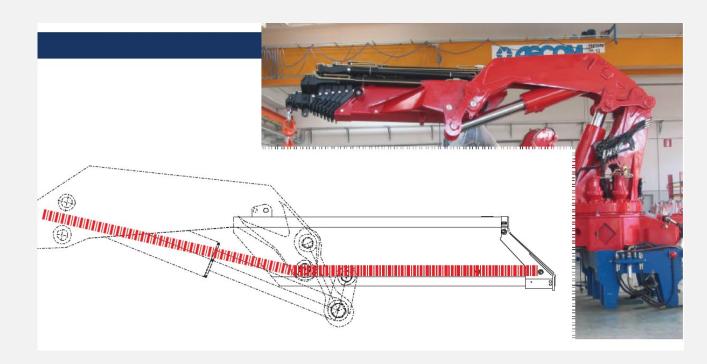

#### MORE SAFETY : NEGATIVE ANGLE BETWEEN IST & 2ND BOOMS

Key Improvement in Construction Process:

• Safety:

Negative Angle Between 1st & 2nd Booms