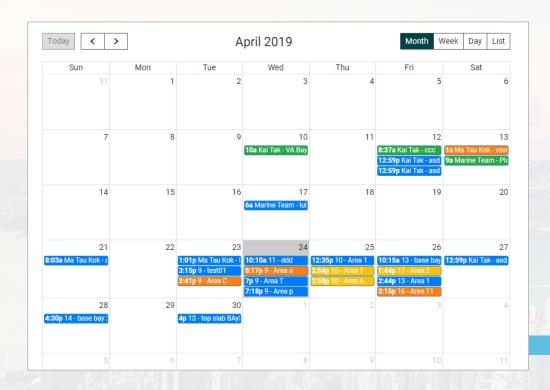

#### Marine Team - Platform 2

## Sat Apr 13 2019 09:00 AM

SCR-KTW-00032

RISC Status: Endorsed

Inspection detail: Pre-pour inspection setting out

Requested by: Test\_Engineer@gmail.com Supervisor: Test\_Supervisor@gmail.com Inspector: Test\_Inspector@gmail.com