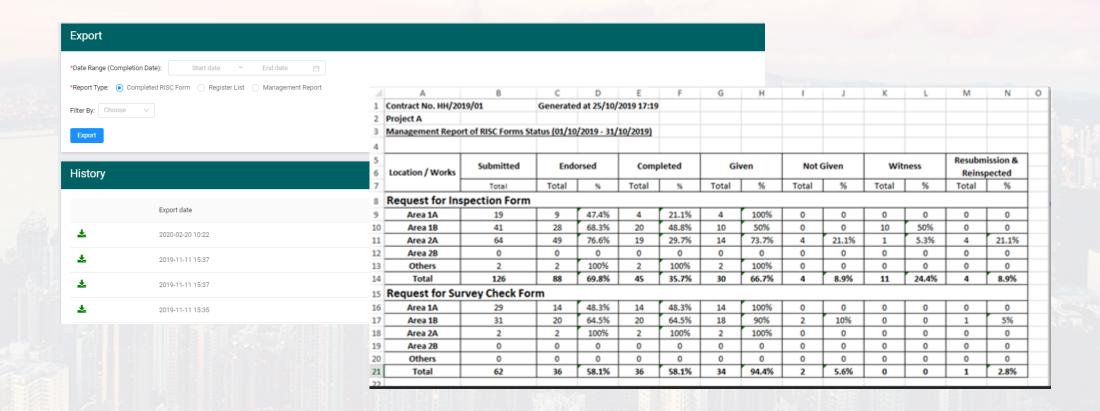

### Integrated File for RISC Form

Completed RISC form and all supporting attachment are incorporated into a single PDF file for ease of view and record keeping.

Facilitate monitoring on RISC form submission statistics such as pass rate.