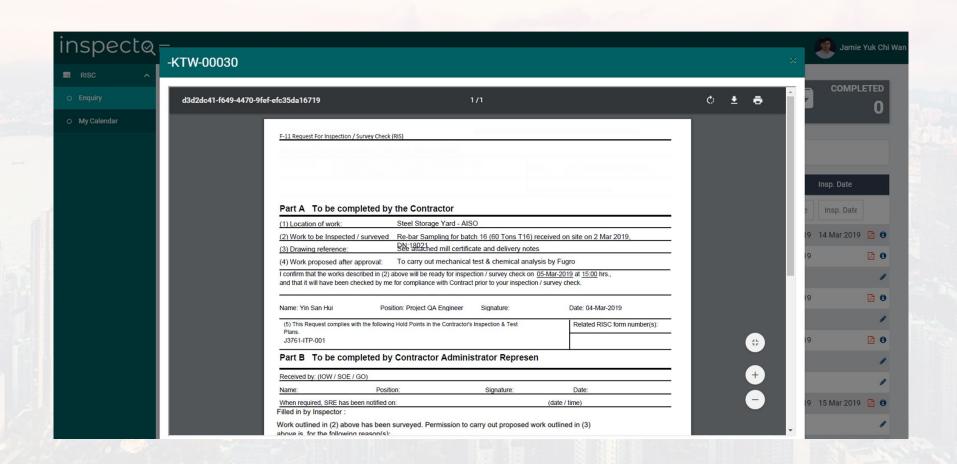

### Integrated File for RISC Form

Completed RISC form and all supporting attachment are incorporated into a single PDF file for ease of view and record keeping.

Facilitate monitoring on RISC form submission statistics such as pass rate.